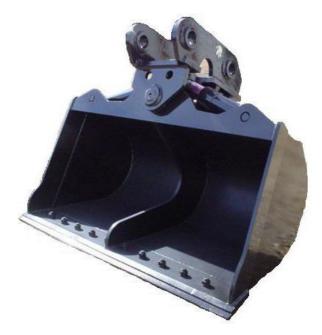

# Titan Vic Excavator Tilt Buckets Titan Tough Features

#### **Efficient**

- Ideal for landscaping and constructing or maintaining culverts, drains, and cross slopes and built tough to deliver top production under the worst conditions
- Forty-five degree power tilt to left or right allows instant bucket angle adjustment for slope requirements

## Safe

A lifting lug rated for the weight of the bucket is standard

## Quality

- Heavy duty ears
- Wear resistant grade 360 Bisalloy or Wearalloy AR450 steel cutting edges
- Quality high tensile grade 350 steel floor, sides and wrap
- · Reinforced and gusseted in all critical stress areas
- Wear strips provide replaceable wear material for wear areas and are standard
- Bosses standard
- Quality heavy duty cylinders
- Fully bushed and greasable pivot points
- 12 month parts and labour warranty